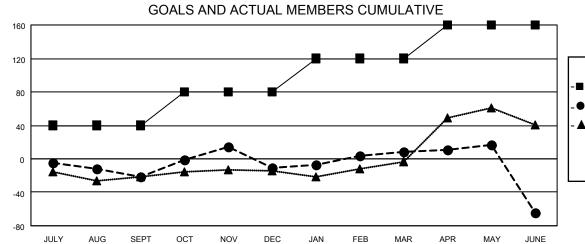

## GAT MONTHLY MEMBERSHIP PROGRESS REPORT

Multiple District 44

LOCATION: NEW HAMPSHIRE

Results as of: 6/30/2023

| Clubs        |               |             |               | Members               |                           |                         |                                                    |  |
|--------------|---------------|-------------|---------------|-----------------------|---------------------------|-------------------------|----------------------------------------------------|--|
|              | RESULTS FOR   | R 2022-2023 |               | RESULTS FOR 2022-2023 |                           |                         |                                                    |  |
| QUARTER      | NEW CLUB GOAL | NEW CLUBS   | DROPPED CLUBS | QUARTER               | MEMBER GROWTH NET<br>GOAL | MEMBER GROWTH<br>ACTUAL | DROPPED<br>MEMBERS ACTUAL<br>(including transfers) |  |
| JULY/AUG/SEP | г 0           | 0           | 0             | JULY/AUG/SE           | PT 40                     | 33                      | 48                                                 |  |
| OCT/NOV/DEC  | 0             | 0           | 0             | OCT/NOV/DEC           | C 40                      | 82                      | 61                                                 |  |
| JAN/FEB/MAR  | 0             | 0           | 0             | JAN/FEB/MAR           | 40                        | 73                      | 41                                                 |  |
| APR/MAY/JUNE | 0             | 0           | 0             | APR/MAY/JUN           | IE 40                     | 87                      | 155                                                |  |